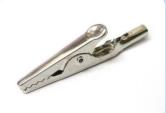

### Badge Clip 識別證夾

SG-01 (22мм\*10мм)

SG-01A (22mm\*11mm)

SG-01B (22MM\*11MM)

SG-01C (PLATE: 19MM\*19MM)

SG-01CP (PLASTIC: 19MM\*19MM)

SG-01D (PLASTIC: 50MM \*21MM)

**SG-02** (25MM\*10MM)