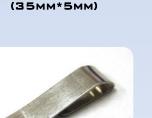

**SG-27A** (35мм\*5мм)

SG-278 (35MM\*5MM)

**SG-27C** (35MM\*5MM) (55MM)

**SG-28** (40мм\*5мм)

**SG-29** (40мм\*5мм)

SG-32 (41мм\*10мм)

SG-30 (50MM\*20MM)

SG-31 0