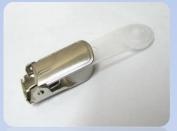

## Badge Clip 識別證夾

SG-16 (50MM\*20MM)

SG-17

**SG-18A** (25MM\*11MM) (STRAP: 33MM)

SG-188 (25mm\*11mm) (STRAP: 60mm)

**5G-19** (25мм\*11мм)

**SG-19A** (25MM\*11MM) (STRAP: 35MM)

SG-19C (25MM\*11MM) (STRAP: 60MM)