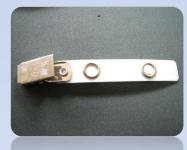

## Badge Clip 識別證夾

SG-16 (50MM\*20MM)

SG-17

**SG-18A** (25MM\*11MM) (STRAP: 33MM)

SG-188 (25mm\*11mm) (STRAP: 60mm)

**5G-19** (25мм\*11мм)

**SG-19A** (25MM\*11MM) (STRAP: 35MM)

SG-19C (25MM\*11MM) (STRAP: 60MM)