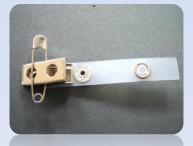

### Badge Clip 識別證夾

SG-01 (22мм\*10мм)

SG-01A (22mm\*11mm)

SG-01B (22MM\*11MM)

SG-01C (PLATE: 19MM\*19MM)

SG-01CP (PLASTIC: 19MM\*19MM)

SG-01D (PLASTIC: 50MM \*21MM)

**SG-02** (25MM\*10MM)

**SG-02A** (25MM\*10MM)

SG-02B (25MM\*10MM)

SG-03 (22MM\*10MM)

5G-03A

SG-03B

SG-03CA (PLATE: 19MM\*19MM)

SG-04 (20MM\*7MM)

SG-04 (CHAIN: 19MM)