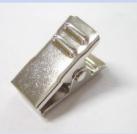

### Badge Clip 識別證夾

SG-01 (22мм\*10мм)

SG-01A (22mm\*11mm)

SG-01B (22MM\*11MM)

SG-01C (PLATE: 19MM\*19MM)

SG-01CP (PLASTIC: 19MM\*19MM)

SG-01D (PLASTIC: 50MM \*21MM)

**SG-02** (25MM\*10MM)