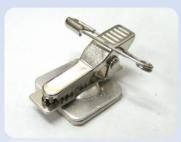

### Badge Clip 識別證夾

SG-01 (22мм\*10мм)

SG-01A (22mm\*11mm)

SG-01B (22MM\*11MM)

SG-01C (PLATE: 19MM\*19MM)

SG-01CP (PLASTIC: 19MM\*19MM)

SG-01D (PLASTIC: 50MM \*21MM)

**SG-02** (25MM\*10MM)