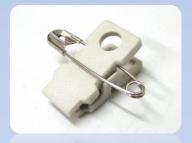

### Badge Clip 識別證夾

SG-01 (22мм\*10мм)

SG-01A (22mm\*11mm)

SG-01B (22MM\*11MM)

SG-01C (PLATE: 19MM\*19MM)

SG-01CP (PLASTIC: 19MM\*19MM)

SG-01D (PLASTIC: 50MM \*21MM)

**SG-02** (25MM\*10MM)