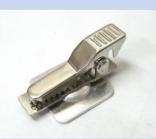

### Badge Clip 識別證夾

ten Tennen

SG-10A (20MM\*11MM)

SG-11 (19мм\*6мм)

SG-11D (PLATE:50MM\*21MM)

SG-11B (PLASTIC: 19MM\*8MM)

SG-12 (19MM\*7MM)

SG-13 (41MM\*9MM)