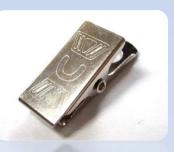

### Badge Clip 識別證夾

ten Tennen

SG-10A (20MM\*11MM)

SG-11 (19мм\*6мм)

SG-11D (PLATE:50MM\*21MM)

SG-11B (PLASTIC: 19MM\*8MM)

SG-12 (19MM\*7MM)

SG-13 (41MM\*9MM)