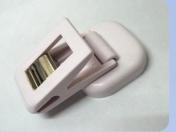

### Badge Clip 識別證夾

SG-01 (22мм\*10мм)

SG-01A (22mm\*11mm)

SG-01B (22MM\*11MM)

SG-01C (PLATE: 19MM\*19MM)

SG-01CP (PLASTIC: 19MM\*19MM)

SG-01D (PLASTIC: 50MM \*21MM)

**SG-02** (25MM\*10MM)