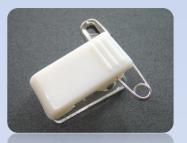

F COARE manufacture and supplier

# Badge Clip 識別證夾



SG-23P (28MM\*14MM)



**SG-24** (28мм\*12мм)



SG-24A (28мм\*12мм)



SG-248 (30MM\*12MM)



**SG-25** (29мм\*14мм)



**SG-26** (31 мм\*5мм)



**SG-27** 



**SG-27A** (35мм\*5мм)



SG-278 (35MM\*5MM)



**SG-27C** (35MM\*5MM) (55MM)



**SG-28** (40мм\*5мм)



**SG-29** (40мм\*5мм)



SG-32 (41мм\*10мм)



SG-30 (50MM\*20MM)



SG-31 0



SG-31A (90мм\*38мм)

#### Badge Clip 識別證夾



SG-33 (MAGNET CLIP) (50MM\*45MM)



**SH-O1** 0



SH-02 (MAGNET CLIP ) (MAGNET: 25MM\*25MM) (30MM\*20MM)



SH-03 (25мм\*10мм)





 SH-O3A
 SH-O3B

 (25MM\*10MM) (PIN: 30MM)
 (25MM\*10MM) (PIN: 30MM)



SH-03C (25mm\*10mm)



SH-03D (25MM\*10MM) (STRAP: 70MM)



SH-03H (25mm\*10mm) (ADHESIVE: 20mm\*15mm)



SH-04 (ADHESIVE) (25MM\*13MM) (PIN:32MM)



SH-04A (25MM\*13MM) (PIN:32MM)



SH-048 (ADHESIVE) (25mm\*13mm)



SH-04C (25мм\*13мм)



SH-05 (26мм\*11мм)



SH-058 (26mm\*11mm) (STRAP: 80mm



**SH-06** (42мм\*30мм)

# Badge Clip 識別證夾



**SH-07** (30mm\*25mm) (NEEDLE: 32mm)



**SH-08** (35мм\*13мм)



SH-09 (40mm\*12mm)



**SH-10** (25мм\*10мм) (SUCTION CUP: 20мм



SH-11 (24мм\*16мм)