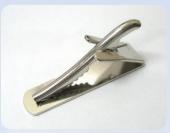

### Badge Clip 識別證夾

SG-01 (22мм\*10мм)

SG-01A (22mm\*11mm)

SG-01B (22MM\*11MM)

SG-01C (PLATE: 19MM\*19MM)

SG-01CP (PLASTIC: 19MM\*19MM)

SG-01D (PLASTIC: 50MM \*21MM)

**SG-02** (25MM\*10MM)