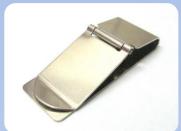

### Badge Clip 識別證夾

SG-01 (22мм\*10мм)

SG-01A (22mm\*11mm)

SG-01B (22MM\*11MM)

SG-01C (PLATE: 19MM\*19MM)

SG-01CP (PLASTIC: 19MM\*19MM)

SG-01D (PLASTIC: 50MM \*21MM)

**SG-02** (25MM\*10MM)