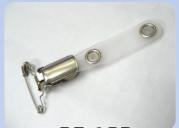

## Badge Clip 識別證夾

SG-16 (50MM\*20MM)

SG-17

**SG-18A** (25MM\*11MM) (STRAP: 33MM)

SG-188 (25mm\*11mm) (STRAP: 60mm)

**5G-19** (25мм\*11мм)

**SG-19A** (25MM\*11MM) (STRAP: 35MM)

SG-19C (25MM\*11MM) (STRAP: 60MM)