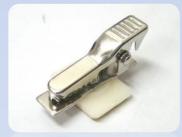

### Badge Clip 識別證夾

SG-01 (22мм\*10мм)

SG-01A (22mm\*11mm)

SG-01B (22MM\*11MM)

SG-01C (PLATE: 19MM\*19MM)

SG-01CP (PLASTIC: 19MM\*19MM)

SG-01D (PLASTIC: 50MM \*21MM)

**SG-02** (25MM\*10MM)