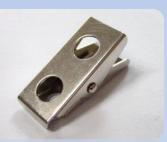

# Badge Clip 識別證夾

SG-23P (28MM\*14MM)

**SG-24** (28мм\*12мм)

SG-24A (28мм\*12мм)

SG-248 (30MM\*12MM)

**SG-25** (29мм\*14мм)

**SG-26** (31 мм\*5мм)

**SG-27** 