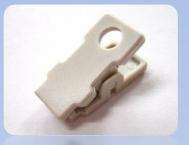

### Badge Clip 識別證夾

SG-01 (22мм\*10мм)

SG-01A (22mm\*11mm)

SG-01B (22MM\*11MM)

SG-01C (PLATE: 19MM\*19MM)

SG-01CP (PLASTIC: 19MM\*19MM)

SG-01D (PLASTIC: 50MM \*21MM)

**SG-02** (25MM\*10MM)