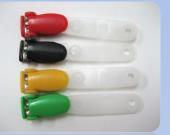

## Badge Clip 識別證夾

SG-16 (50MM\*20MM)

SG-17

**SG-18A** (25MM\*11MM) (STRAP: 33MM)

SG-188 (25mm\*11mm) (STRAP: 60mm)

**5G-19** (25мм\*11мм)

**SG-19A** (25MM\*11MM) (STRAP: 35MM)

SG-19C (25MM\*11MM) (STRAP: 60MM)