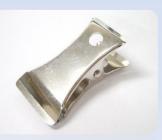

### Badge Clip 識別證夾

ten Tennen

SG-10A (20MM\*11MM)

SG-11 (19мм\*6мм)

SG-11D (PLATE:50MM\*21MM)

SG-11B (PLASTIC: 19MM\*8MM)

SG-12 (19MM\*7MM)

SG-13 (41MM\*9MM)