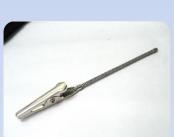

### Badge Clip 識別證夾

SG-01 (22мм\*10мм)

SG-01A (22mm\*11mm)

SG-01B (22MM\*11MM)

SG-01C (PLATE: 19MM\*19MM)

SG-01CP (PLASTIC: 19MM\*19MM)

SG-01D (PLASTIC: 50MM \*21MM)

**SG-02** (25MM\*10MM)