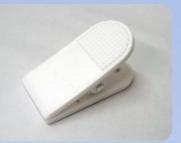

### Badge Clip 識別證夾

SG-01 (22мм\*10мм)

SG-01A (22mm\*11mm)

SG-01B (22MM\*11MM)

SG-01C (PLATE: 19MM\*19MM)

SG-01CP (PLASTIC: 19MM\*19MM)

SG-01D (PLASTIC: 50MM \*21MM)

**SG-02** (25MM\*10MM)