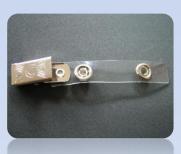

# Badge Clip 識別證夾

SG-05A (ADHESIVE) (19MM\*12MM) (PIN: 30MM)

SG-06 (28MM\*7MM) (PIN:30MM)

SG-06A

SG-06B(ADHESIVE)

SG-06C

SG-07A (ADHESIVE) (30MM\*5MM) (PIN 30MM)

**SG-07** (30MM\*5MM) (PIN 30MM)