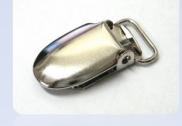

### Badge Clip 識別證夾

SG-01 (22мм\*10мм)

SG-01A (22mm\*11mm)

SG-01B (22MM\*11MM)

SG-01C (PLATE: 19MM\*19MM)

SG-01CP (PLASTIC: 19MM\*19MM)

SG-01D (PLASTIC: 50MM \*21MM)

**SG-02** (25MM\*10MM)