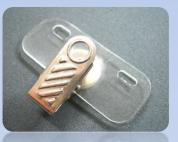

# Badge Clip 識別證夾

SG-05A (ADHESIVE) (19MM\*12MM) (PIN: 30MM)

SG-06 (28MM\*7MM) (PIN:30MM)

SG-06A

SG-06B(ADHESIVE)

SG-06C

SG-07A (ADHESIVE) (30MM\*5MM) (PIN 30MM)

**SG-07** (30MM\*5MM) (PIN 30MM)