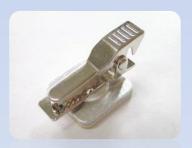

## Badge Clip 識別證夾

SG-16 (50MM\*20MM)

SG-17

**SG-18A** (25MM\*11MM) (STRAP: 33MM)

SG-188 (25mm\*11mm) (STRAP: 60mm)

**5G-19** (25мм\*11мм)

**SG-19A** (25MM\*11MM) (STRAP: 35MM)

SG-19C (25MM\*11MM) (STRAP: 60MM)