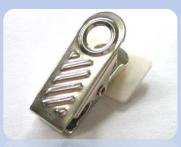

# Badge Clip 識別證夾

SG-05A (ADHESIVE) (19MM\*12MM) (PIN: 30MM)

SG-06 (28MM\*7MM) (PIN:30MM)

SG-06A

SG-06B(ADHESIVE)

SG-06C

SG-07A (ADHESIVE) (30MM\*5MM) (PIN 30MM)

**SG-07** (30MM\*5MM) (PIN 30MM)