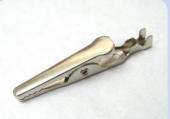

### Badge Clip 識別證夾

SG-01 (22мм\*10мм)

SG-01A (22mm\*11mm)

SG-01B (22MM\*11MM)

SG-01C (PLATE: 19MM\*19MM)

SG-01CP (PLASTIC: 19MM\*19MM)

SG-01D (PLASTIC: 50MM \*21MM)

**SG-02** (25MM\*10MM)