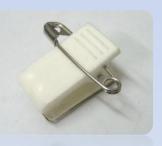

G-21B (40мм\*29мм)



SG-22A (22MM\*15MM)

IF COARE manufacture and supplier

# Badge Clip 識別證夾



SG-23P (28MM\*14MM)



**SG-24** (28мм\*12мм)



SG-24A (28мм\*12мм)



SG-248 (30MM\*12MM)



**SG-25** (29мм\*14мм)



**SG-26** (31 мм\*5мм)



**SG-27** 



**SG-27A** (35мм\*5мм)



SG-278 (35MM\*5MM)



**SG-27C** (35MM\*5MM) (55MM)



**SG-28** (40мм\*5мм)



**SG-29** (40мм\*5мм)



SG-32 (41мм\*10мм)



SG-30 (50MM\*20MM)



SG-31 0



SG-31A (90мм\*38мм)

#### Badge Clip 識別證夾



SG-33 (MAGNET CLIP) (50MM\*45MM)



**SH-O1** 0



SH-02 (MAGNET CLIP ) (MAGNET: 25MM\*25MM) (30MM\*20MM)



SH-03 (25мм\*10мм)





 SH-O3A
 SH-O3B

 (25MM\*10MM) (PIN: 30MM)
 (25MM\*10MM) (PIN: 30MM)



SH-03C (25mm\*10mm)



SH-03D (25MM\*10MM) (STRAP: 70MM)



SH-03H (25mm\*10mm) (ADHESIVE: 20mm\*15mm)



SH-04 (ADHESIVE) (25MM\*13MM) (PIN:32MM)



SH-04A (25MM\*13MM) (PIN:32MM)



SH-048 (ADHESIVE) (25mm\*13mm)



SH-04C (25мм\*13мм)



SH-05 (26мм\*11мм)



SH-058 (26mm\*11mm) (STRAP: 80mm



**SH-06** (42мм\*30мм)

# Badge Clip 識別證夾



**SH-07** (30mm\*25mm) (NEEDLE: 32mm)



**SH-08** (35мм\*13мм)



SH-09 (40mm\*12mm)



**SH-10** (25мм\*10мм) (SUCTION CUP: 20мм



SH-11 (24мм\*16мм)