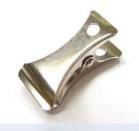

### Badge Clip 識別證夾

ten Tennen

SG-10A (20MM\*11MM)

SG-11 (19мм\*6мм)

SG-11D (PLATE:50MM\*21MM)

SG-11B (PLASTIC: 19MM\*8MM)

SG-12 (19MM\*7MM)

SG-13 (41MM\*9MM)