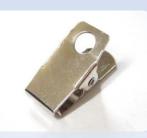

### Badge Clip 識別證夾

SG-01 (22мм\*10мм)

SG-01A (22mm\*11mm)

SG-01B (22MM\*11MM)

SG-01C (PLATE: 19MM\*19MM)

SG-01CP (PLASTIC: 19MM\*19MM)

SG-01D (PLASTIC: 50MM \*21MM)

**SG-02** (25MM\*10MM)

**SG-02A** (25MM\*10MM)

SG-02B (25MM\*10MM)

SG-03 (22MM\*10MM)

5G-03A

SG-03B

SG-03CA (PLATE: 19MM\*19MM)

SG-04 (20MM\*7MM)

SG-04 (CHAIN: 19MM)