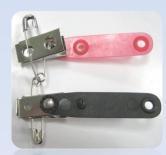

### Badge Clip 識別證夾

SG-01 (22мм\*10мм)

SG-01A (22mm\*11mm)

SG-01B (22MM\*11MM)

SG-01C (PLATE: 19MM\*19MM)

SG-01CP (PLASTIC: 19MM\*19MM)

SG-01D (PLASTIC: 50MM \*21MM)

**SG-02** (25MM\*10MM)

**SG-02A** (25MM\*10MM)

SG-02B (25MM\*10MM)

SG-03 (22MM\*10MM)

5G-03A

SG-03B

SG-03CA (PLATE: 19MM\*19MM)

SG-04 (20MM\*7MM)

SG-04 (CHAIN: 19MM)