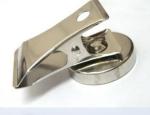

#### Badge Clip 識別證夾

SG-33 (MAGNET CLIP) (50MM\*45MM)

**SH-O1** 0

SH-02 (MAGNET CLIP ) (MAGNET: 25MM\*25MM) (30MM\*20MM)

SH-03 (25мм\*10мм)

 SH-O3A
 SH-O3B

 (25MM\*10MM) (PIN: 30MM)
 (25MM\*10MM) (PIN: 30MM)