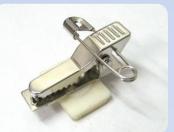

# Badge Clip 識別證夾

SG-05A (ADHESIVE) (19MM\*12MM) (PIN: 30MM)

SG-06 (28MM\*7MM) (PIN:30MM)

SG-06A

SG-06B(ADHESIVE)

SG-06C

SG-07A (ADHESIVE) (30MM\*5MM) (PIN 30MM)

**SG-07** (30MM\*5MM) (PIN 30MM)