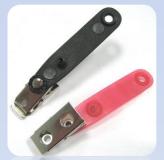

### Badge Clip 識別證夾

SG-01 (22мм\*10мм)

SG-01A (22mm\*11mm)

SG-01B (22MM\*11MM)

SG-01C (PLATE: 19MM\*19MM)

SG-01CP (PLASTIC: 19MM\*19MM)

SG-01D (PLASTIC: 50MM \*21MM)

**SG-02** (25MM\*10MM)