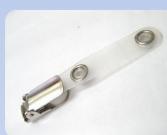

## Badge Clip 識別證夾

SG-16 (50MM\*20MM)

SG-17

**SG-18A** (25MM\*11MM) (STRAP: 33MM)

SG-188 (25mm\*11mm) (STRAP: 60mm)

**5G-19** (25мм\*11мм)

**SG-19A** (25MM\*11MM) (STRAP: 35MM)

SG-19C (25MM\*11MM) (STRAP: 60MM)