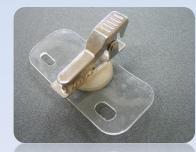

### Badge Clip 識別證夾

SG-01 (22мм\*10мм)

SG-01A (22mm\*11mm)

SG-01B (22MM\*11MM)

SG-01C (PLATE: 19MM\*19MM)

SG-01CP (PLASTIC: 19MM\*19MM)

SG-01D (PLASTIC: 50MM \*21MM)

**SG-02** (25MM\*10MM)