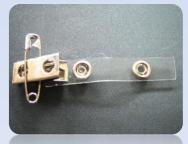

### Badge Clip 識別證夾

SG-01 (22мм\*10мм)

SG-01A (22mm\*11mm)

SG-01B (22MM\*11MM)

SG-01C (PLATE: 19MM\*19MM)

SG-01CP (PLASTIC: 19MM\*19MM)

SG-01D (PLASTIC: 50MM \*21MM)

**SG-02** (25MM\*10MM)

**SG-02A** (25MM\*10MM)

SG-02B (25MM\*10MM)

SG-03 (22MM\*10MM)

5G-03A

SG-03B

SG-03CA (PLATE: 19MM\*19MM)

SG-04 (20MM\*7MM)

SG-04 (CHAIN: 19MM)